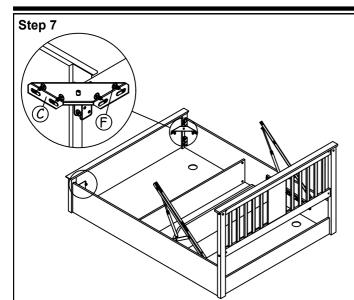

Fix metal corner block  $\mathbf{C}$  to the edge of footboard and side rails with bolt  $\mathbf{F}$  as shown.

Join together all the bed base parts (12),(13), and (14) by using hardware parts **K,S,T**. **Important note: Please assemble follow arrow direction.** DO NOT use any power tools as this may damage the frame and will invalidate any claim.