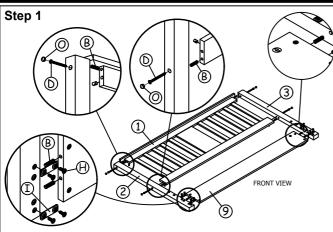

Attach the headboard frame (1) and back storage panel (9) to the left wooden post (2) and right wooden post (3). Secure the headboard frame using hardware parts **B**, **D** and **O**, then secure the back storage panel with hardware parts **B**,**H** and **I**.

Join together the left side rail (5) and right side rail (6) with the centre storage panels 1 (7) and centre storage panels 2(8) by using hardware parts  $\bm{A}$  and  $\bm{B}$ .

Fix side rail to the headboard and footboard with hardware as shown.