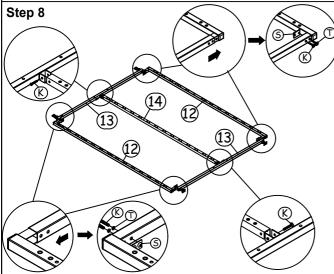

Fix metal corner block  $\mathbf{C}$  to the edge of footboard and side rails with bolt  $\mathbf{F}$  as shown.

Join together all the bed base parts (12),(13), and (14) by using hardware parts **K,S,T**. **Important note: Please assemble follow arrow direction.** DO NOT use any power tools as this may damage the frame and will invalidate any claim.