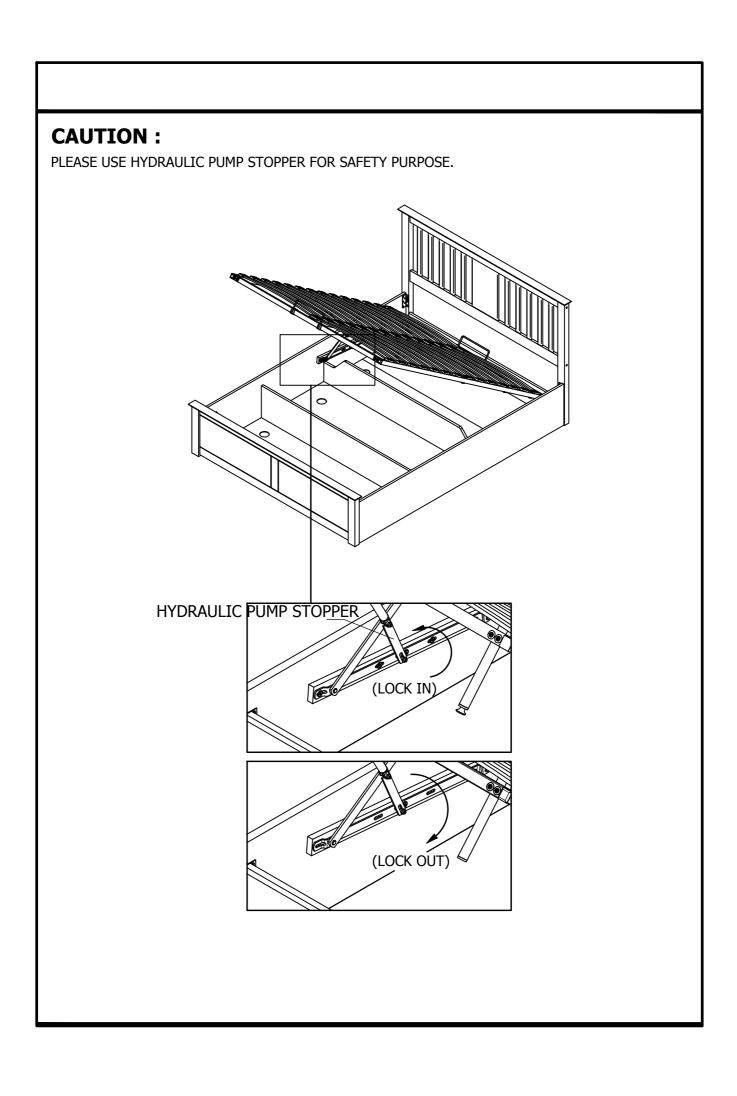

Firstly, Loosen the **Hex Nut** from the Left & Right Hydraulic Base Support , then fix the hydraulic pump to each hydraulic base using the same **Hex Nut** & **V**. (shown in diagram 2.1.)

Fix the left & right hydraulic spacer together with hydraulic base supporter to the both side rails using bolts **G** and than screw the minifix part **A** to the both side rails as shown in diagram 3.1.

Insert the slats (11) to hardware parts  ${\bf M}$  and  ${\bf N}$  then press into the base making sure they are secure.

Assemble the bed base on the right & left hydraulic frame and fix bolts L starting from '1 ' to '3 ' as shown and stick it the self adhesive U as shown. Important note : Do not tighten the bolts yet!