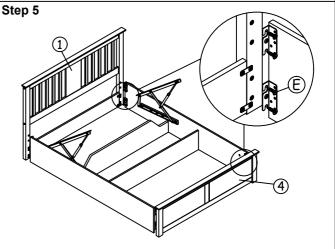

Attach the headboard frame (1) and back storage panel (9) to the left wooden post (2) and right wooden post (3). Secure the headboard frame using hardware parts **B**, **D** and **O**, then secure the back storage panel with hardware parts **B**,**H** and **I**.

Fix metal corner block  $\mathbf{C}$  to the edge of footboard and side rails with bolt  $\mathbf{F}$  as shown.

Join together all the bed base parts (12),(13), and (14) by using hardware parts **K,S,T**. **Important note: Please assemble follow arrow direction.** DO NOT use any power tools as this may damage the frame and will invalidate any claim.