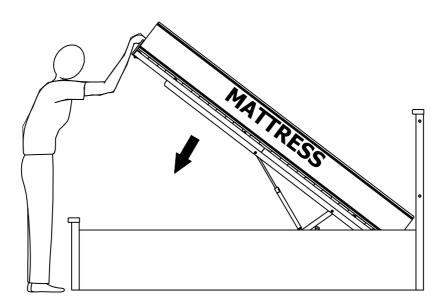

## " IMPORTANT NOTE "

WHEN THE BED IS BUILT AND THE MATTRESS FRAME IS AT 45 DEGREE PLEASE PLACE THE MATTRESS ON THE BED.
PLEASE NOTE THAT THE WEIGHT OF THE MATTRESS IS REQUIRED TO HELP CLOSE THE BED.
TO LOWER THE SLEEPING PLATFORM STAND AT THE FOOT END OF THE BED AND PUSH SHARPLY DOWNWARDS USING BOTH HANDS.