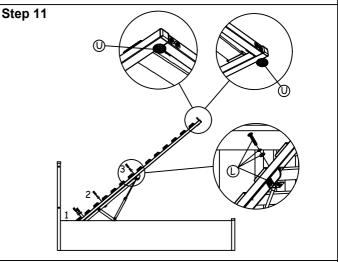

Insert the slats (11) to hardware parts  ${\bf M}$  and  ${\bf N}$  then press into the base making sure they are secure.

Assemble the bed base on the right & left hydraulic frame and fix bolts L starting from '1 ' to '3 ' as shown and stick it the self adhesive U as shown. Important note : Do not tighten the bolts yet!