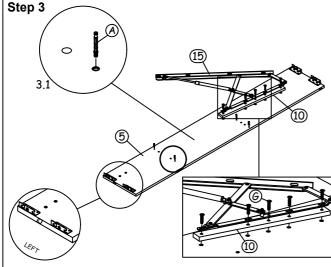

Firstly, Loosen the **Hex Nut** from the Left & Right Hydraulic Base Support , then fix the hydraulic pump to each hydraulic base using the same **Hex Nut** & **V**. (shown in diagram 2.1.)

Fix the left & right hydraulic spacer together with hydraulic base supporter to the both side rails using bolts **G** and than screw the minifix part **A** to the both side rails as shown in diagram 3.1.