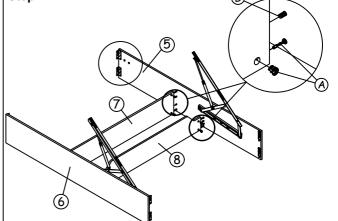

Firstly, Loosen the **Hex Nut** from the Left & Right Hydraulic Base Support , then fix the hydraulic pump to each hydraulic base using the same **Hex Nut** & **V**. (shown in diagram 2.1.)

Fix the left & right hydraulic spacer together with hydraulic base supporter to the both side rails using bolts **G** and than screw the minifix part **A** to the both side rails as shown in diagram 3.1.