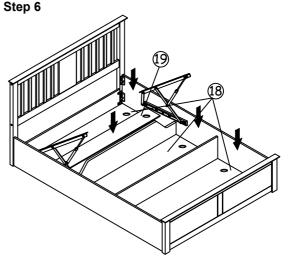

Insert the large base panel (18) and small base panel (19) . DO NOT use any power tools as this may damage the frame and will invalidate any claim.

Please follow our assembly instruction procedure for easier assemble.