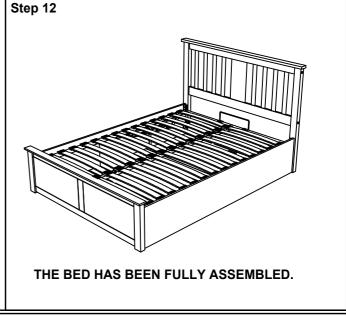

## " IMPORTANT NOTE "

WHEN THE BED IS BUILT AND THE MATTRESS FRAME IS AT 45 DEGREE PLEASE PLACE THE MATTRESS ON THE BED.
PLEASE NOTE THAT THE WEIGHT OF THE MATTRESS IS REQUIRED TO HELP CLOSE THE BED.
TO LOWER THE SLEEPING PLATFORM STAND AT THE FOOT END OF THE BED AND PUSH SHARPLY DOWNWARDS USING BOTH HANDS.