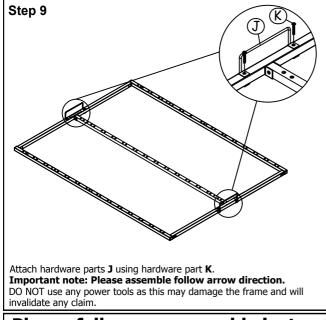

Insert the large base panel (18) and small base panel (19) . DO NOT use any power tools as this may damage the frame and will invalidate any claim.

Please follow our assembly instruction procedure for easier assemble.