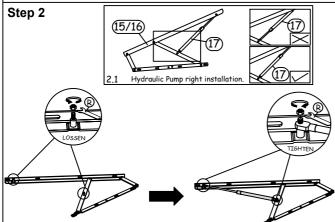

Firstly, Loosen the **Hex Nut** from the Left & Right Hydraulic Base Support , then fix the hydraulic pump to each hydraulic base using the same **Hex Nut** & **V**. (shown in diagram 2.1.)

Fix the left & right hydraulic spacer together with hydraulic base supporter to the both side rails using bolts **G** and than screw the minifix part **A** to the both side rails as shown in diagram 3.1.